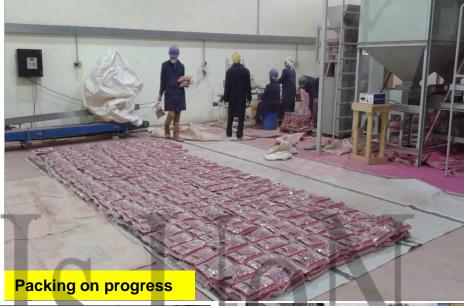

## SEMIs SEED PROCESSING FACTORY

- Factory machines comprise of air-screen cleaner, gravity separator, seed coating machine and packaging machine.
- The factory has a processing capacity 5t/hr.
- Service provision for smaller seed companies on contract agreement.
- 480 metric tons of seeds processed so far.