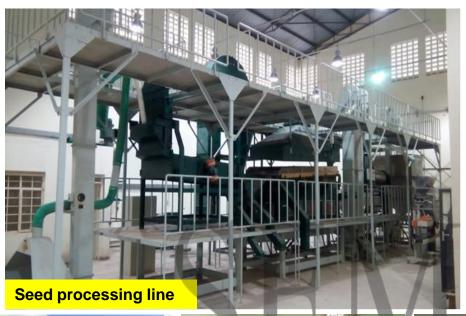

## SEMIs SEED PROCESSING FACTORY

- Factory machines comprise of air-screen cleaner, gravity separator, seed coating machine and packaging machine.
- The factory has a processing capacity 5t/hr.
- Service provision for smaller seed companies on contract agreement.
- 480 metric tons of seeds processed so far.