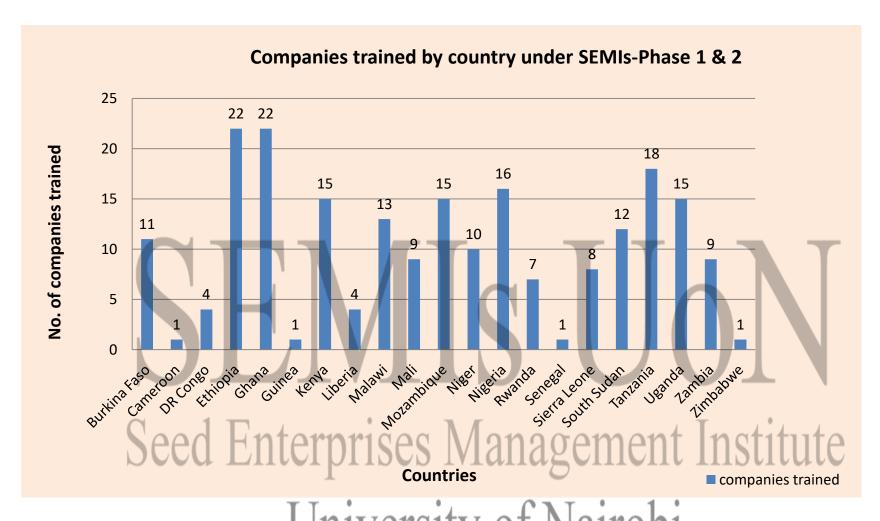

#### **SEED COMPANIES TRAINED AT SEMIS**

❖ Total of 214 seed companies in SSA have their personnel trained at SEMIs