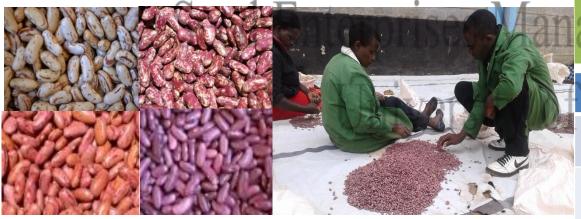

#### Varieties:

- Meizi mbili
- Kenya Wonder
- ■Kenya Red Kidney
- ■Kabete Super
- Kenya Sugar Bean
- ■Super Rosecocco
- White label seed produced at SEMIs.
- Seed varieties are licensed to registered Seed companies e.g Kenya Seed Company and Elgon Kenya Ltd for Multiplication and sale.