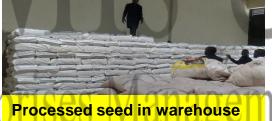

## SEMIS SEED PROCESSING FACTORY

- Factory machines comprise of air-screen cleaner, gravity separator, seed coating machine and packaging machine.
- The factory has a processing capacity 5t/hr.
- Service provision for smaller seed companies on contract agreement.
- 480 metric tons of seeds processed in 2015.