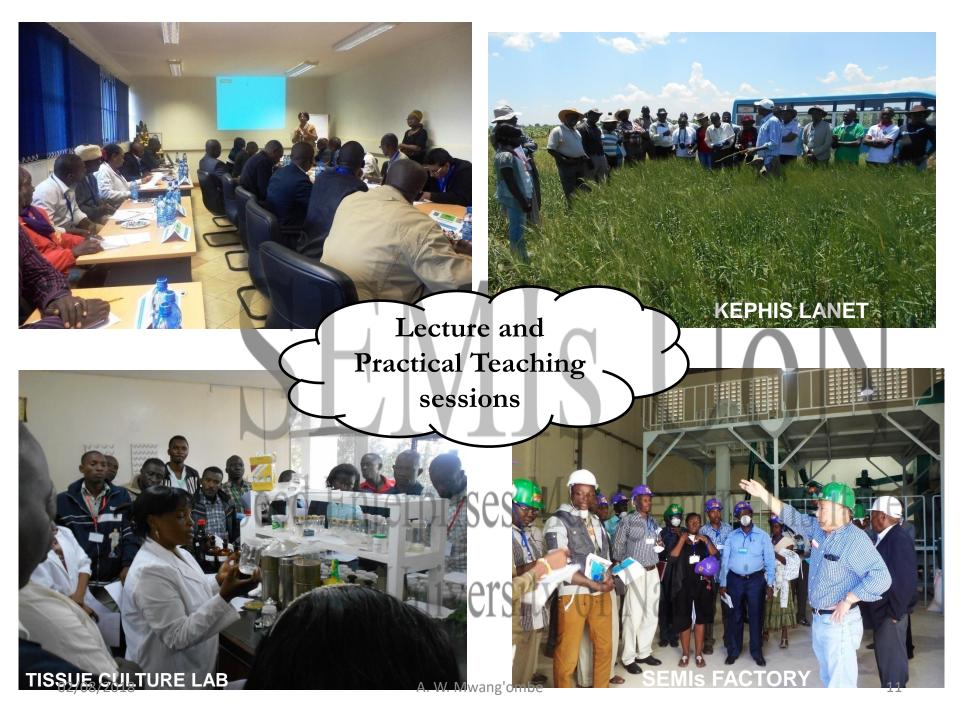

#### **SEMIS COURSES AT UON**

#### **Short term courses**

- I. Seed Production
- II. Seed drying processing and storage
- III. Seed Marketing
- IV. Seed Business Mgt.
- V. Seed Quality AssuranceManagement and ControlProcesses
- VI. Field Pests and Disease
  Diagnostics in Seed Crops
- VII. National Plant Protection Organizations (NPPO)

#### **Long Term courses**

Curriculum already in place for:

- I. Certificate-Seed Technology and Business
- II. Diploma -Seed Technology and Business
- III. Post-graduate Diploma-Seed Technology and Business
- IV. MSc.-Seed Technology and Business Management.