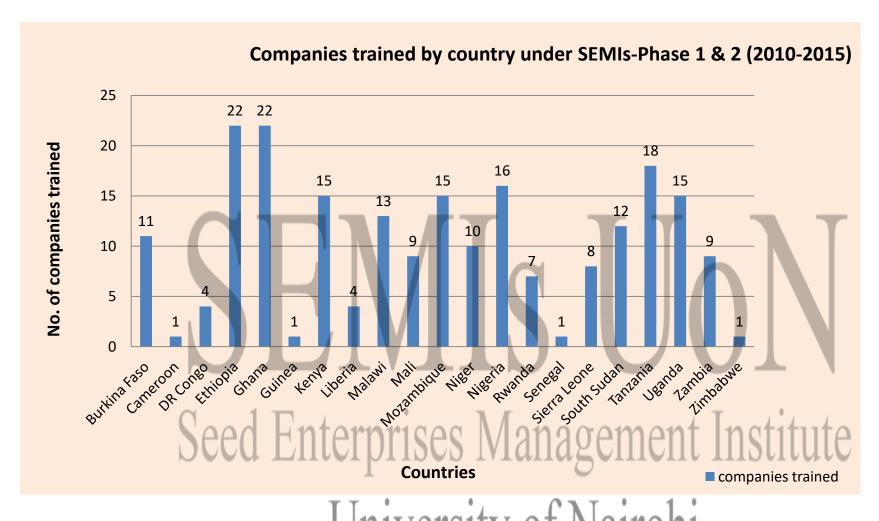

#### **SEED COMPANIES TRAINED AT SEMIS**

❖ Total of 214 seed companies in SSA have their personnel trained at SEMIs