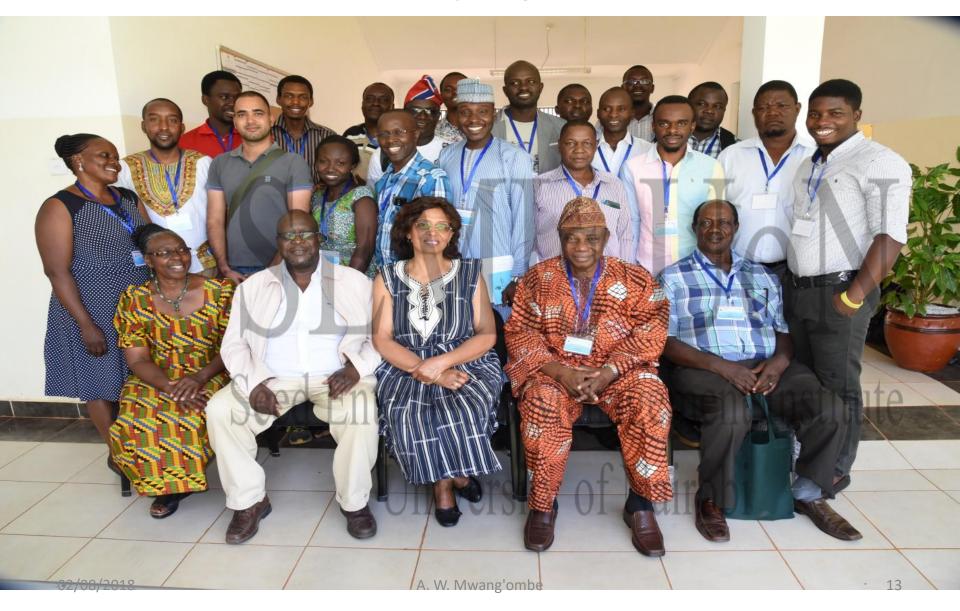

Seed Crops
- VII. National Plant Protection Organizations (NPPO)

#### **Long Term courses**

Curriculum already in place for:

- I. Certificate-Seed Technology and Business
- II. Diploma -Seed Technology and Business
- III. Post-graduate Diploma-Seed Technology and Business
- IV. MSc.-Seed Technology and Business Management.

The MSc. Seed Technology and Business Management program is currently in its 5<sup>th</sup> year since inception in 2014



## NATIONAL PLANT PROTECTION ORGANIZATIONS (NPPOS) AND SEED QUALITY REGULATORS COURSE: 16<sup>th</sup> – 21<sup>st</sup> January, 2017

## NPPO participants engaged in group discussions

Prof. J. Muthomi guiding participants in a laboratory practical exercise





## SEED BUSINESS MANAGEMENT COURSE: 5<sup>TH</sup> – 12<sup>TH</sup> MARCH 2017



#### Seed Crop Production(SCP): 29th May -3rd June 2017

## SCP photo with Dr. J. DeVries, AGRA

#### Field demos during SCP course





## SUMMARY OF TRAINED PERSONNEL IN BY COURSE AT SEMIS IN PHASE I AND II

|                                                        |      | Phase | I (2010  | -201    | 3)                     | Phase | e II (201 | L4 -2016)           | Phase III   |
|--------------------------------------------------------|------|-------|----------|---------|------------------------|-------|-----------|---------------------|-------------|
| Course                                                 | 2010 | 2011  | 2012     | 2013    | Total<br>Per<br>Course | 2014  | 2015      | Total Per<br>Course | 2017        |
| Crop Seed Production                                   | 2