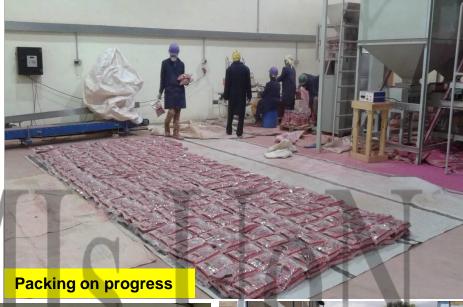

## SEMIS SEED PROCESSING FACTORY

- Factory machines comprise of air-screen cleaner, gravity separator, seed coating machine and packaging machine.
- The factory has a processing capacity 5t/hr.
- Service provision for smaller seed companies on contract agreement.
- 480 metric tons of seeds processed in 2015.