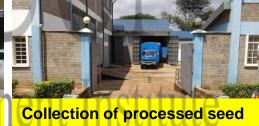

## SEMIS SEED PROCESSING FACTORY

- Factory machines comprise of air-screen cleaner, gravity separator, seed coating machine and packaging machine.
- The factory has a processing capacity 5t/hr.
- Service provision for smaller seed companies on contract agreement.
- 480 metric tons of seeds processed in 2015.