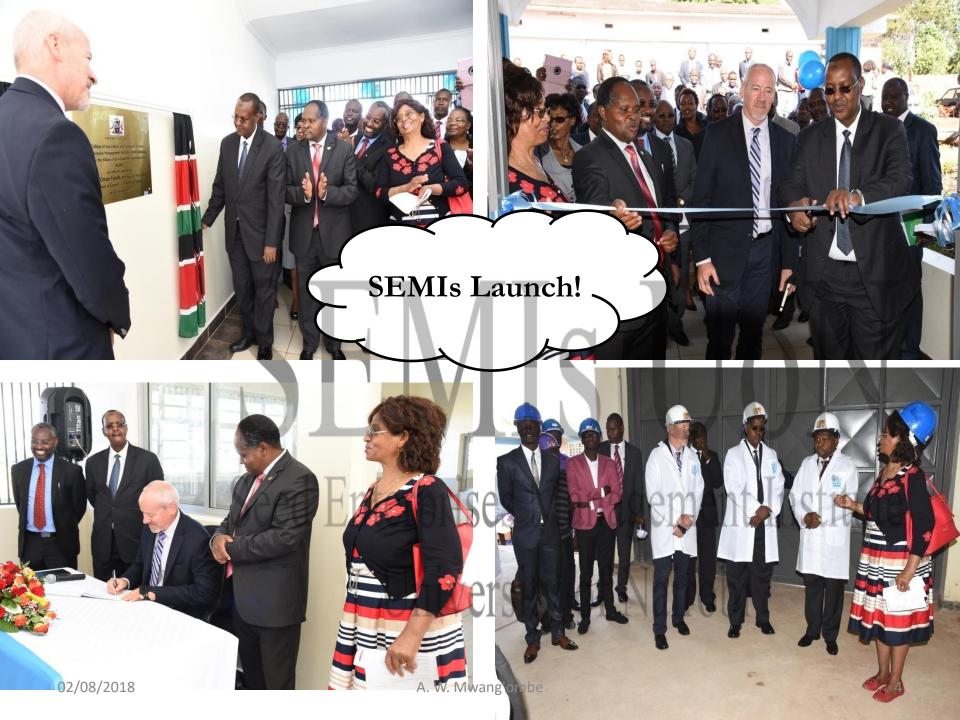

Establishment of Seed Enterprise Management Institute (SEMIs) in the University of Nairobi, Kenya to facilitate skills Development and Enhancement of private seed sector to support quality seed production for increased food security and poverty alleviation in Sub Saharan











# GROWING THE SEED INDUSTRY THROUGH CAPACITY BUILDING – SEMIS OVERVIEW

Field Pests and Disease Diagnostics in Seed Crops

Seed E4theFebruary\2018agement Institute

Prof. Agnes W. Mwang'ombe, EBS

### SEMIS BUILDING FACILITY AT CAVS







#### **Project Implementation**

#### Alliance for a Green Revolution in Africa-AGRA

Phase 1: 3 years (2010-2013), Phase I-2014-2016; Phase III-20162018

### Institutions

### **University of Nairobi**

PI: Prof. A.W. Mwang'ombe

Team Member: Prof. F. Olubayo

Florence Kiwunja-Admin. Asst., Sylvester Kimaiyo — Factory Manager

Ben Kimbio, S. Wenyuli, B. Kirangu, Linah Mwakio

#### **CIMMYT:**

Dr. J.MacRobert (Author-Seed Business Mgt In

#### **KEPHIS:**

DR. E. Kimani –.
Director KEPHIS
Mr. S.Kibet

#### **KALRO:**

Dr. T.Riungu and Dr. L. <sup>A. W. M</sup>Ragwa<sup>be</sup>

#### **Consultants**

Aline O'Connor, Paul Seaward, Paul Okete, Dillip

#### ISU

Dr. Misra Dr. Y. Shyy Dr. Joe Cortes Dr. Mike Stahr

## SEED ENTERPRISE MANAGEMENT INSTITUTE (SEMIs)

#### **Overall Goal**

-