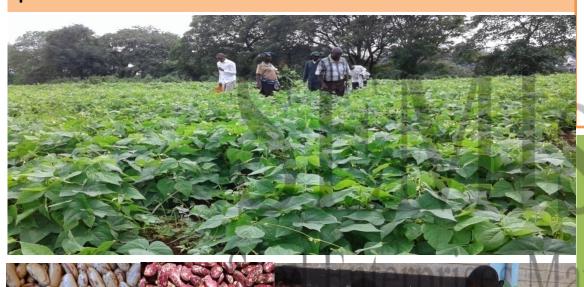

#### Provision of foundation seed-CAVS

"Seed companies all over Africa indicate foundation seed availability and access as a major contributor to low seed production"

- Meizi mbili
- Kenya Wonder
- ■Kenya Red Kidney
- ■Kabete Super
- Kenya Sugar Bean
- Super Rosecocco
- White label seed produced at SEMIs.
- Seed varieties are licensed to registered Seed companies e.g Kenya Seed Company and Elgon Kenya Ltd for Multiplication and sale.

| Year | Tons of bean seed produced |
|------|----------------------------|
| 2014 | J <sub>4.3</sub> UUI       |
| 2015 | 3.5                        |