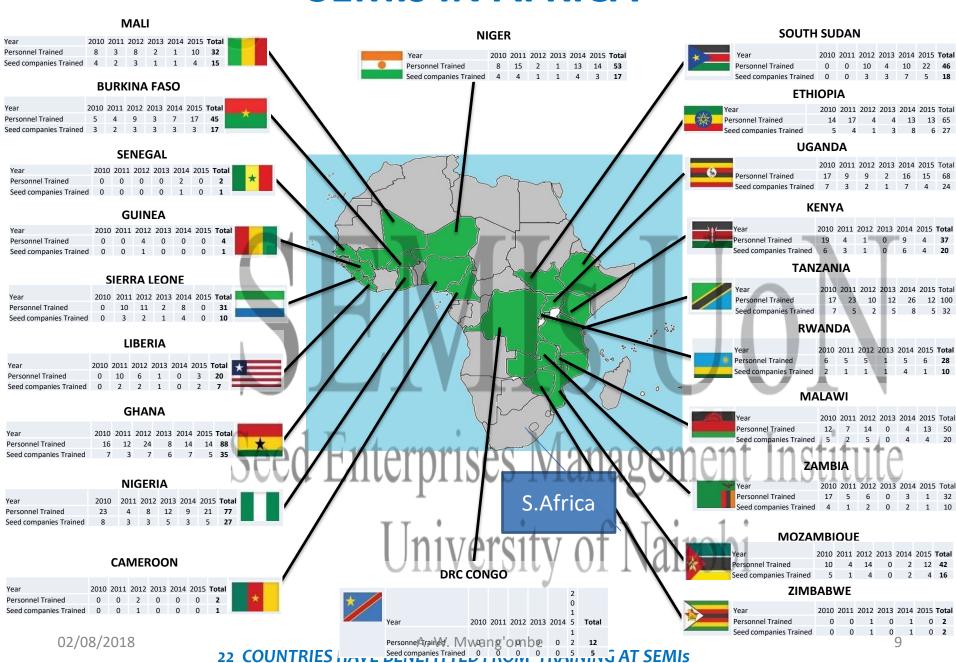

#### **SEMIS IN AFRICA**

#### **SEED COMPANIES TRAINED AT SEMIS**

❖ Total of 214 seed companies in SSA have their personnel trained at SEMIs