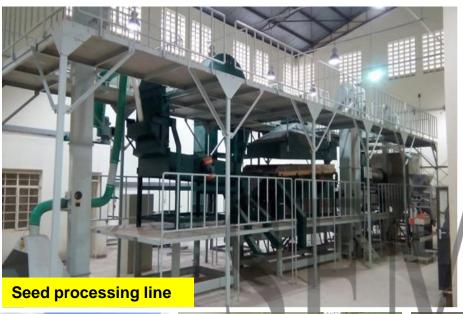

## SEMIS SEED PROCESSING FACTORY

- Factory machines comprise of air-screen cleaner, gravity separator, seed coating machine and packaging machine.
- The factory has a processing capacity 5t/hr.
- Service provision for smaller seed companies on contract agreement.
- 480 metric tons of seeds processed in 2015.