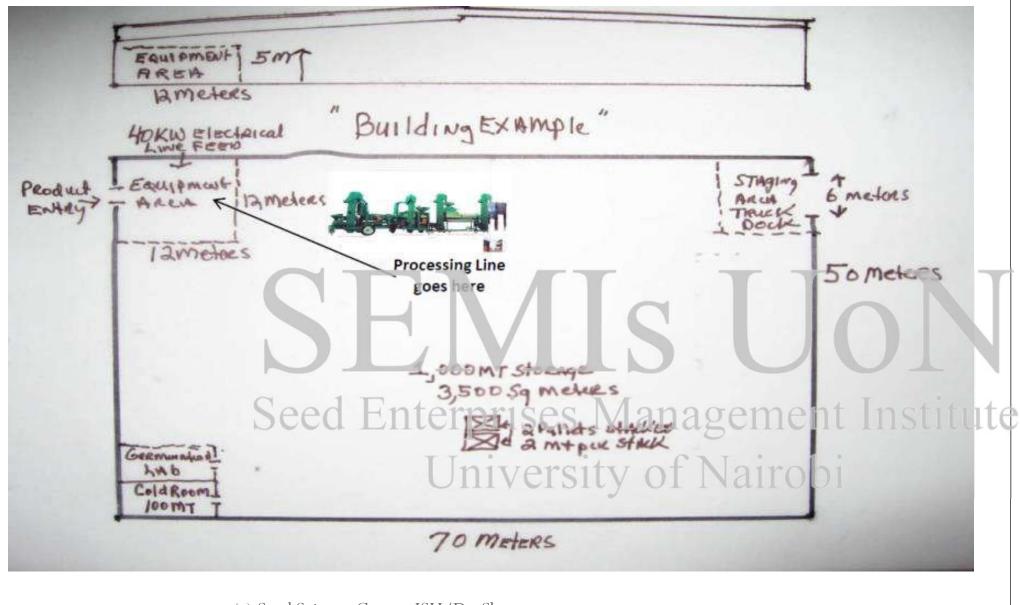

C             | NI       | 0        | 1. 1                 |                 |                 |   |
| Optional / Future:           |                           |                          |                       |                      | U                   | nve                   | TS                | ILΥ                   | 10              | ING      | arre     | 100                  |                 |                 |   |
| Food Grade Only:             |                           |                          |                       |                      |                     |                       |                   |                       |                 |          |          |                      |                 |                 |   |

## Seed Plant Design – Freehand drawing



(c) Seed Science Center, ISU/Dr. Shyy









## Questions?

(c) Seed Science Center, ISU/Dr. Shyy