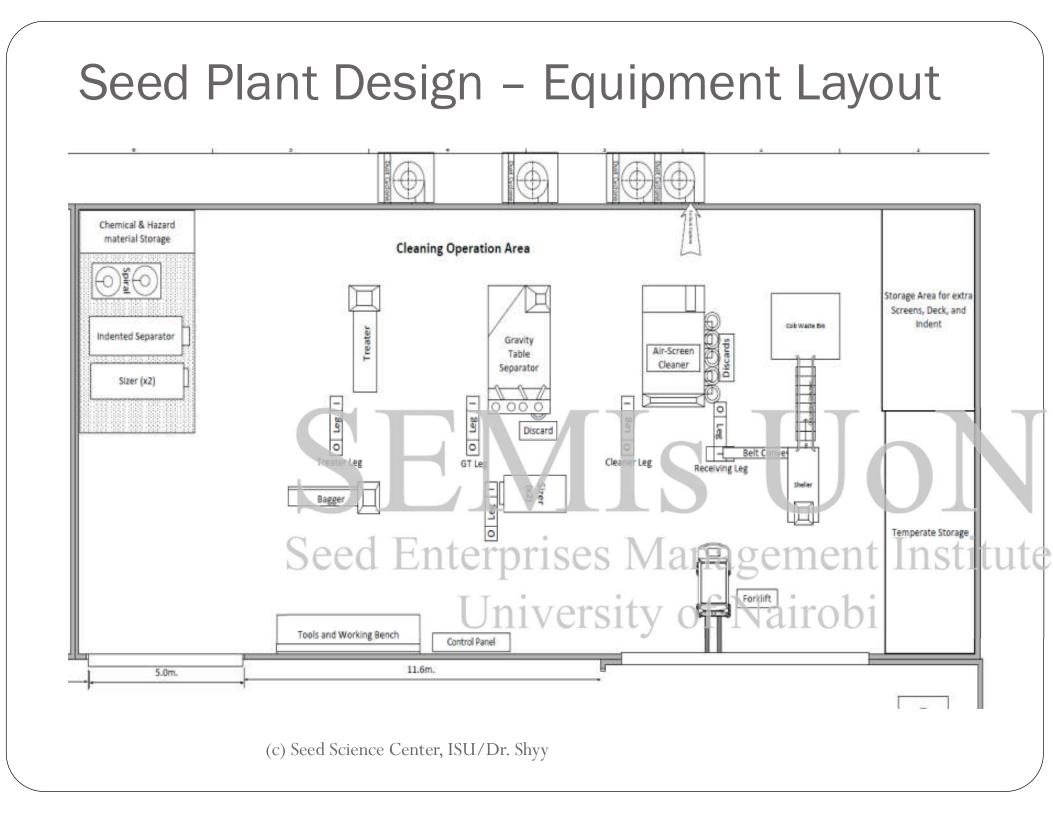

## Seed Plant Design – List of Equip.

| Crop Description             | Seed Processing Operation |                          |                       |                      |                     |                       |                   |                       |                 |          |          |                      |                 |                 |   |
|------------------------------|---------------------------|--------------------------|-----------------------|----------------------|---------------------|-----------------------|-------------------|-----------------------|-----------------|----------|----------|----------------------|-----------------|-----------------|---|
|                              | Drying                    | Shelling or<br>Threshing | and the second second | Pre-clean<br>(scalp) | Debeard or<br>Brush | Air Screen<br>Cleaner | Spiral<br>or Belt | Indent or<br>Disc (I) | Sizing<br>(w/t) | Polisher | Destoner | Gravity<br>Separator | Color<br>Sorter | Seed<br>Treater |   |
| Corn (Maize)                 |                           |                          |                       |                      |                     |                       |                   |                       |                 |          |          |                      |                 |                 |   |
| Beans                        |                           |                          |                       |                      |                     |                       |                   |                       |                 |          |          |                      |                 |                 |   |
| Groundnut                    |                           |                          |                       |                      |                     |                       |                   |                       |                 |          |          |                      |                 |                 |   |
| Cow Peas                     |                           |                          |                       |                      |                     |                       |                   |                       |                 |          |          |                      |                 |                 |   |
| Millet                       |                           |                          |                       |                      |                     |                       |                   |                       |                 |          |          |                      |                 |                 |   |
| Grain Sorghum                |                           |                          |                       |                      |                     |                       |                   |                       |                 |          |          |                      |                 |                 |   |
| Wheat                        |                           |                          | 2 -                   |                      |                     |                       |                   | -                     |                 |          | -        | -                    |                 |                 |   |
| Sunflower                    |                           |                          |                       |                      |                     |                       |                   |                       |                 |          |          |                      |                 |                 |   |
| Spider Plant                 |                           |                          |                       | F                    |                     |                       |                   |                       |                 |          |          |                      |                 |                 |   |
| Solanum (African nightshade) |                           |                          |                       |                      |                     | $\mathbf{V}$          |                   |                       |                 |          |          |                      |                 |                 |   |
| Crotalaria                   |                           |                          |                       |                      |                     |                       |                   |                       |                 |          |          |                      |                 | -               |   |
| amaranthus                   |                           | Se                       | ed                    | En                   | terr                | oris                  | <del>es</del> -   | Ma                    | $\mathbf{n}$    | ige      | m        | ent                  | Ins             | stit            | ι |
| Urgent Need:                 |                           |                          |                       |                      | TT                  | 0                     |                   | 4                     | - C             | NI       | 0        | 1. 1                 |                 |                 |   |
| Optional / Future:           |                           |                          |                       |                      | U                   | nve                   | TS                | ILΥ                   | 10              | ING      | arre     | 100                  |                 |                 |   |
| Food Grade Only:             |                           |                          |                       |                      |                     |                       |                   |                       |                 |          |          |                      |                 |                 |   |