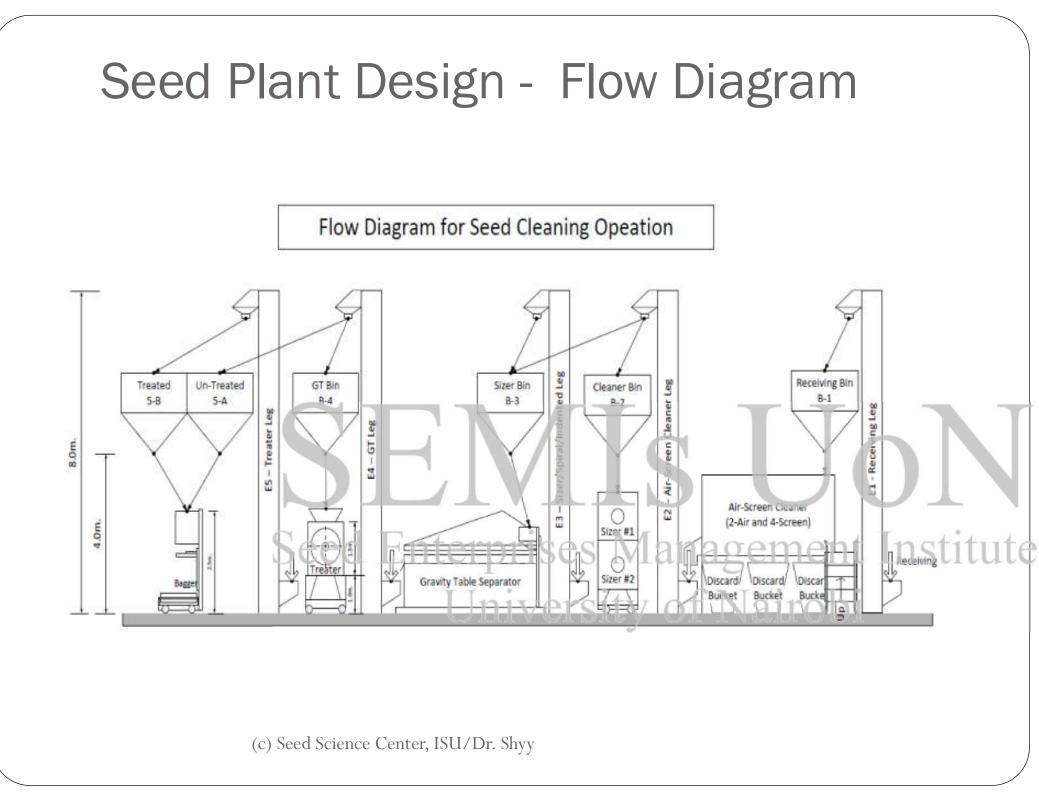

## Seed Plant Design – List of Equip.

| Crop Description             | Seed Processing Operation |                          |                       |                      |                     |                       |                   |                       |                 |          |          |                      |                 |                 |   |
|------------------------------|---------------------------|--------------------------|-----------------------|----------------------|---------------------|-----------------------|-------------------|-----------------------|-----------------|----------|----------|----------------------|-----------------|-----------------|---|
|                              | Drying                    | Shelling or<br>Threshing | and the second second | Pre-clean<br>(scalp) | Debeard or<br>Brush | Air Screen<br>Cleaner | Spiral<br>or Belt | Indent or<br>Disc (I) | Sizing<br>(w/t) | Polisher | Destoner | Gravity<br>Separator | Color<br>Sorter | Seed<br>Treater |   |
| Corn (Maize)                 |                           |                          |                       |                      |                     |                       |                   |                       |                 |          |          |                      |                 |                 |   |
| Beans                        |                           |                          |                       |                      |                     |                       |                   |                       |                 |          |          |                      |                 |                 |   |
| Groundnut                    |                           |                          |                       |                      |                     |                       |                   |                       |                 |          |          |                      |                 |                 |   |
| Cow Peas                     |                           |                          |                       |                      |                     |                       |                   |                       |                 |          |          |                      |                 |                 |   |
| Millet                       |                           |                          |                       |                      |                     |                       |                   |                       |                 |          |          |                      |                 |                 |   |
| Grain Sorghum                |                           |                          |                       |                      |                     |                       |                   |                       |                 |          |          |                      |                 |                 |   |
| Wheat                        |                           |                          | 2 -                   |                      |                     |                       |                   | -                     |                 |          | -        | -                    |                 |                 |   |
| Sunflower                    |                           |                          |                       |                      |                     |                       |                   |                       |                 |          |          |                      |                 |                 |   |
| Spider Plant                 |                           |                          |                       | F                    |                     |                       |                   |                       |                 |          |          |                      |                 |                 |   |
| Solanum (African nightshade) |                           |                          |                       |                      |                     | $\mathbf{V}$          |                   |                       |                 |          |          |                      |                 |                 |   |
| Crotalaria                   |                           |                          |                       |                      |                     |                       |                   |                       |                 |          |          |                      |                 | -               |   |
| amaranthus                   |                           | Se                       | ed                    | En                   | terr                | oris                  | <del>es</del> -   | Ma                    | $\mathbf{n}$    | ige      | m        | ent                  | Ins             | stit            | ι |
| Urgent Need:                 |                           |                          |                       |                      | TT                  | 0                     |                   | 4                     | - C             | NI       | 0        | 1. 1                 |                 |                 |   |
| Optional / Future:           |                           |                          |                       |                      | U                   | nve                   | TS                | ILΥ                   | 10              | ING      | arre     | 100                  |                 |                 |   |
| Food Grade Only:             |                           |                          |                       |                      |                     |                       |                   |                       |                 |          |          |                      |                 |                 |   |