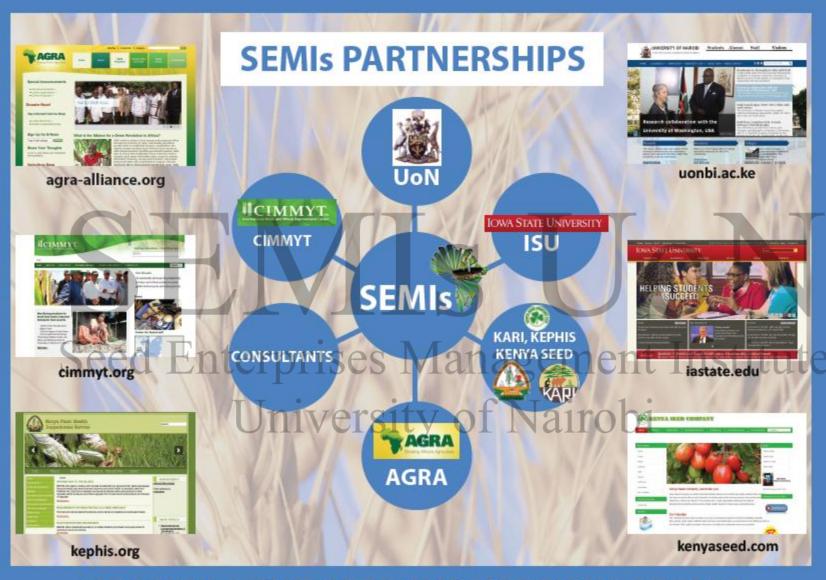

### Course Facilitators:

 Seed Production- CIMMYT-John MacRobert, UON, Kiarie Njoroge, KEPHIS, KARI, Personnel from Seed companies

Others: Iowa State University, AGRA consultants, KEPHIS, Seed companies, Professionals from reputable Institutions, ETC