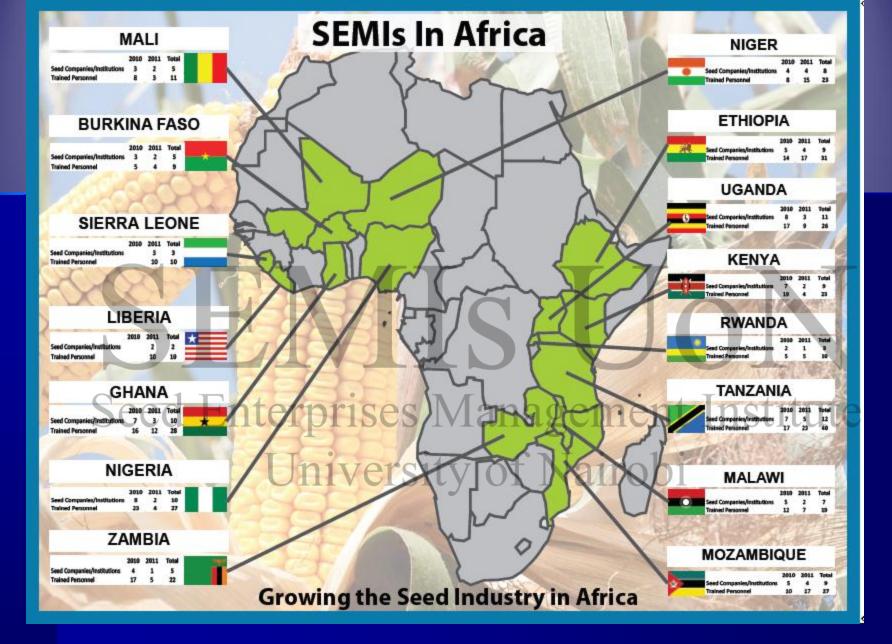

#### **Over 15 African Countries!!**

#### <u>2010</u>

- Seed company Personnel-172
- Seed companies trained >30
   No. of countries-13

#### <u>2011</u>

- Seed companies personnel-135
- Seed companies trained>35
- No. of countries-15

More wider coverage of countries-cover the whole of Africa More seed companies to benefit More seed Personnel to be trained-through the self-sponsorship programme