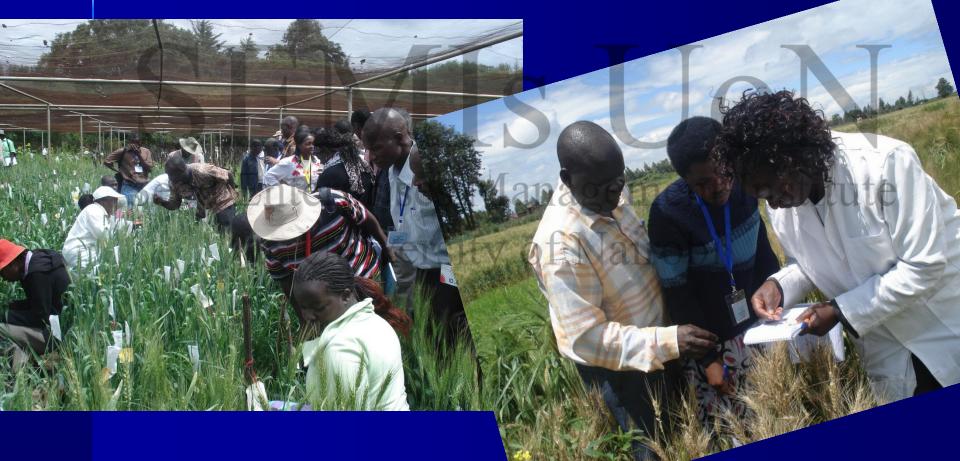

## Highlights: Seed Production May 2012:

Visit to KARI Wheat Rust Resistance Breeding Station-Njoro