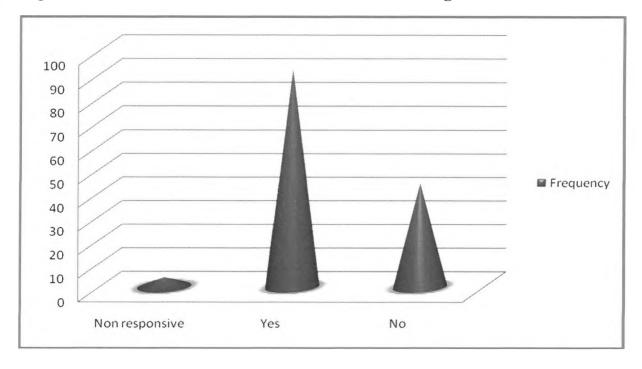

## 4.3 Strategies Used To Mobilize Savings and Enhance a Saving Culture

As one of the major objectives of the study it was important for the researcher to establish the respondents saving culture and strategies that their respective Sacco's deployed to mobilize savings among its members. The respondents were required to indicate whether Sacco's played a critical role in mobilizing savings and creation of the savings culture. As per the findings majority 116(93%) were in agreement that the Sacco's played a major role in mobilizing savings compared to 18(11%) who were in disagreement.

Table 4.3 whether Sacco's play A Role in Mobilizing Savings

|                   | Frequency | Percent |
|-------------------|-----------|---------|
| Non Responsive    | 6         | 4.3     |
| Strongly disagree | 10        | 7.1     |
| Disagree          | 8         | 5.7     |
| Agree             | 82        | 58.6    |
| Strongly agree    | 34        | 24.3    |
| Total             | 140       | 100.0   |