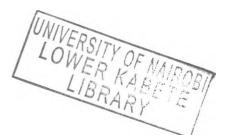

### **4.2.3 Duration as Sacco Members**

It was important for the study to establish the length that the members of the Sacco had been in them. It is perceived that experience is a key component in organizational stability and performance. From the findings it emerged that majority of the respondent Sacco administrators 98(70%) had been members of the Sacco for less than 5 years with 34(24%), 4(3%) and 4(3%) had been members for 5-10, 11-15 years and 15 years and above respectively. On the other hand a significant majority 88(63%) of the respondent Sacco members had been in their respective Sacco's for less than 5 years with 40(29%) having been members for a period of between 5-10 years whereas 8(6%) had been in the organizations for more than 15 years.

Fig 4.2 (b) Respondents Duration as Sacco Members (Members)