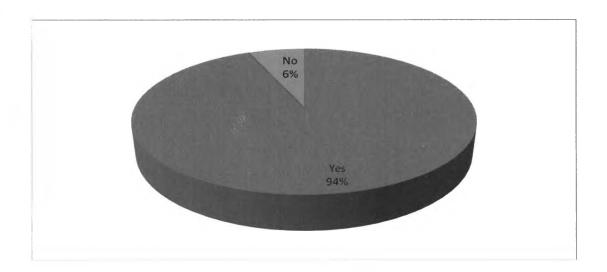

## 4.3 Strategies Used To Mobilize Savings and Enhance a Saving Culture

As one of the major objectives of the study it was important for the researcher to establish the respondents saving culture and strategies that their respective Sacco's deployed to mobilize savings among its members. The respondents were required to indicate whether Sacco's played a critical role in mobilizing savings and creation of the savings culture. As per the findings majority 116(93%) were in agreement that the Sacco's played a major role in mobilizing savings compared to 18(11%) who were in disagreement.

Table 4.3 whether Sacco's play A Role in Mobilizing Savings

|                   | Frequency | Percent |
|-------------------|-----------|---------|
| Non Responsive    | 6         | 4.3     |
| Strongly disagree | 10        | 7.1     |
| Disagree          | 8         | 5.7     |
| Agree             | 82        | 58.6    |
| Strongly agree    | 34        | 24.3    |
| Total             | 140       | 100.0   |