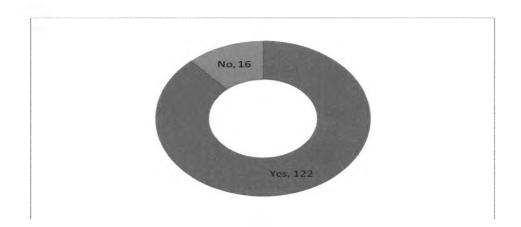

Fig 4.3 Rating of Sacco Members Saving Culture

Asked whether the Sacco had any strategies that encouraged the members into saving with the Sacco's, majority of the respondents 108(77%) were in agreement that their respective Sacco's had strategies in place while 26(19%) did not have any strategies in place within their Sacco's.