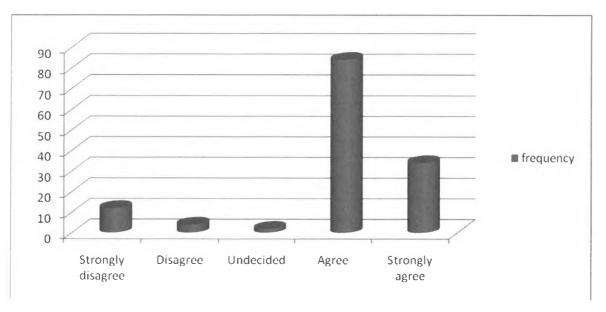

## 4.3.1 Motivational Factors That Encourage Saving With Sacco's

It was important for the researcher to establish ways in which the Sacco's used to encourage its members into saving with Sacco. The study looked at some of the factors employed by the Sacco's, to draw members into saving with their organization. According to the findings 52(37%) were in disagreement that prize giving and recognition motivated Sacco members compared to 50(36%) who were of the opinion that it motivated the members. The study also noted that majority 114(81%) of the respondent were in agreement that reasonable interest rates for loans was a motivation enough to the Sacco members against 14(10%) who thought interest rates were not motivating aspects of the Sacco. Another significant majority 104(74%) of the respondents were of the idea that good savings products motivated them into saving with their Sacco's.

Table 4.4 Motivating Factors That Encourage Members Into Saving

|                                             |    | ngly<br>gree | Disa | isagree Undecided Agree |    | Agree |    | Strongly agree |    |      |
|---------------------------------------------|----|--------------|------|-------------------------|----|-------|----|----------------|----|------|
|                                             | F  | %            | F    | %                       | F  | %     | F  | %              | F  | %    |
| Prize giving and recognition                | 18 | 12.9         | 34   | 24.3                    | 22 | 15.7  | 36 | 25.7           | 14 | 10.0 |
| Promotions e.g brochures or education days  | 10 | 7.1          | 26   | 18.6                    | 20 | 14.3  | 52 | 37.1           | 16 | 11.4 |
| Reasonable interest rates for oans          | 4  | 2.9          | 10   | 7.1                     | 4  | 2.9   | 76 | 54.3           | 38 | 27.  |
| Good savings products                       | 10 | 7.1          | 10   | 7.1                     | 6  | 4.3   | 70 | 50.0           | 34 | 24   |
| Safety loan insurance                       | 4  | 2.9          | 14   | 10.0                    | 12 | 8.6   | 68 | 48.6           | 28 | 20.0 |
| Easy accessibility to various oans on offer | 8  | 5.7          | 12   | 8.6                     | 12 | 8.6   | 70 | 50.0           | 32 | 22.9 |