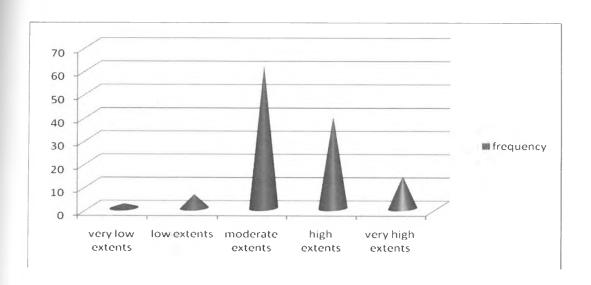

%) of the Sacco members were in acknowledgement that their Sacco's encouraged them to borrow while a mere 16(11%) were of the opinion that their Sacco's did not encourage borrowing.

Fig 4.8 Whether Sacco's Encourage Borrowing



Having established that a majority of the Sacco's encouraged their members into borrowing from the Sacco, the researcher found it important to find out the extent to which the Sacco's influenced the borrowing from members. From the study results it was noted that most 62(44%) of the respondents thought the influence from the Sacco into borrowing was moderate with 54(39%) finding the influence to be of high and very high extents while 8(6%) were of the opinion that the influence was of low and very low extents.

Fig 4.9 Extent to Which Sacco's Influence Borrowing



In encouraging the members to borrow the Sacco administrators were asked to indicate some of the services they provided to its members to enable them borrow from the Sacco. As per the research findings it emerged that a significant majority 112(80%) were in agreement that education on prudent financial management was one of the incentive given to Sacco members to encourage them to borrow.

Table 4.6 Services Provided By Sacco's To Encourage Borrowing

| Services provided                                                                                     | Strongly disagree |     | Disagree |      | Undecided |      | Agree |      |    | ongly |
|-------------------------------------------------------------------------------------------------------|-------------------|-----|----------|---