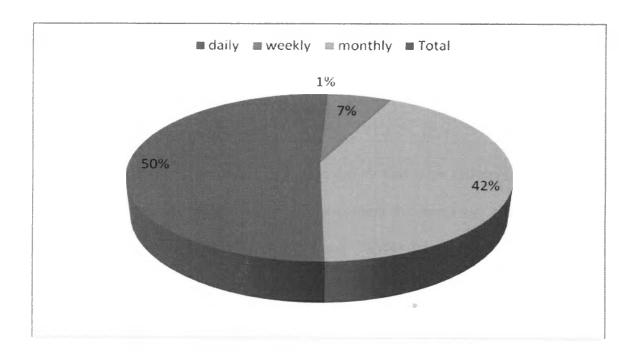

Having established the various reasons as to why the study respondents saved with their respective Saccos, it was important to find out how often the members made their savings to the Sacco. As a result an overwhelming majority 118(84%) of the respondents made contributions to the Sacco as saving every month compared to 18(13%) who made savings on a weekly basis with a mere individual saving on a daily basis.