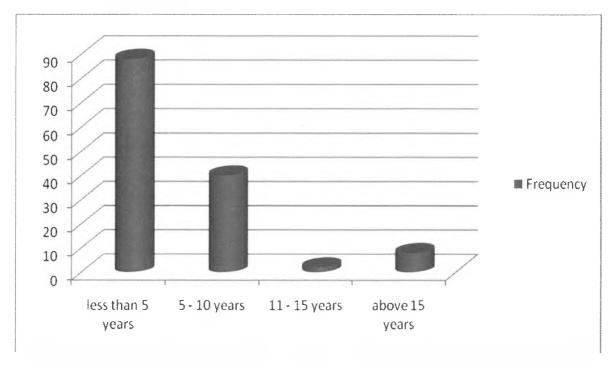

The study having established that Sacco's played a significant in mobilizing its members to save and develop the saving culture within them, it further sought to know the take of Sacco administrators on how they rated the saving culture of their members. According to the findings it emerged that majority 80(57%) of the administrators found the Sacco saving culture of their members as either good or very good whereas 4(3%) rating the saving culture of the members as below average with a 2(1%) rating the saving culture as poor.

Fig 4.3 Rating of Sacco Members Saving Culture

Asked whether the Sacco had any strategies that encouraged the members into saving with the Sacco's, majority of the respondents 108(77%) were in agreement that their respective Sacco's had strategies in place while 26(19%) did not have any strategies in place within their Sacco's.