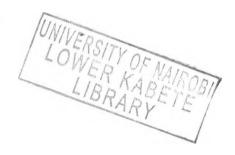

## **4.2.2** Respondents Level of Education

Education has been considered one of the most important factors in the conceptualization, understanding, and in implementing ideas. The level of formal education was therefore an important aspect of the study in that given the components of affirmative action policy in organizations education qualifications might be ignored. As a result, it was important for the study to find out the level of education attained by each respondent. It emerged that most 70(50%) of the Sacco administrators had certificate and diplomas with 54(39%) having bachelors degrees while 16(11%) had masters degrees to themselves.

Fig 4.1 (a) Sacco Administrators Level of Education

On the other hand the study established that majority 66(47%) of the Sacco members were certificate and diploma holders with 58(41%) being bachelors degree graduates while 14(10%) had masters degrees.