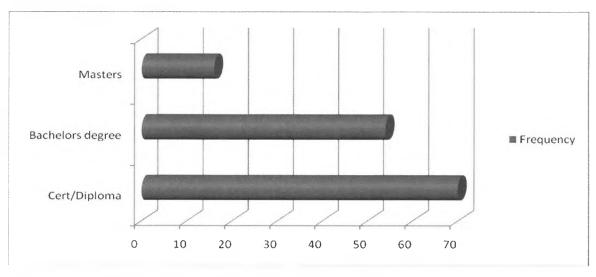

Fig 4.1 (a) Sacco Administrators Level of Education

On the other hand the study established that majority 66(47%) of the Sacco members were certificate and diploma holders with 58(41%) being bachelors degree graduates while 14(10%) had masters degrees.

Fig 4.1 (b) Sacco Members Level of Education