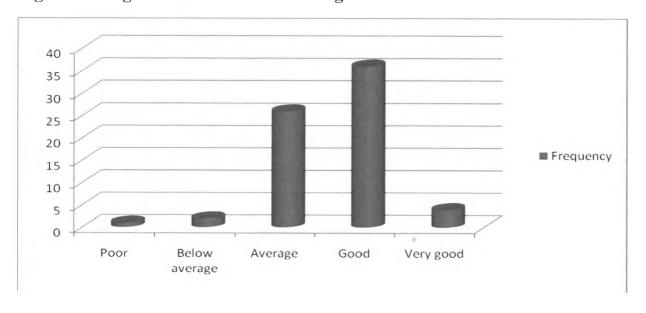

Fig 4.3 Rating of Sacco Members Saving Culture

Asked whether the Sacco had any strategies that encouraged the members into saving with the Sacco's, majority of the respondents 108(77%) were in agreement that their respective Sacco's had strategies in place while 26(19%) did not have any strategies in place within their Sacco's.