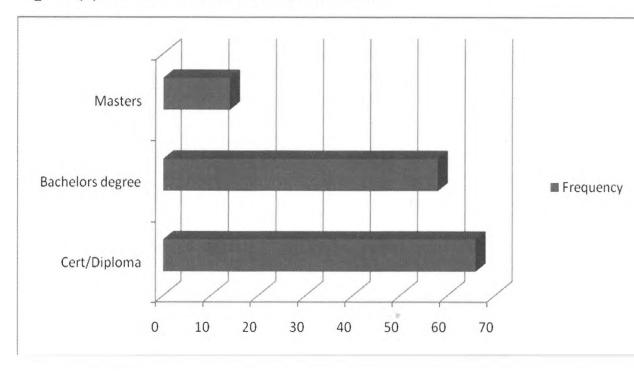

### **4.2.3 Duration as Sacco Members**

It was important for the study to establish the length that the members of the Sacco had been in them. It is perceived that experience is a key component in organizational stability and performance. From the findings it emerged that majority of the respondent Sacco administrators 98(70%) had been members of the Sacco for less than 5 years with 34(24%), 4(3%) and 4(3%) had been members for 5-10, 11-15 years and 15 years and above respectively. On the other hand a significant majority 88(63%) of the respondent Sacco members had been in their respective Sacco's for less than 5 years with 40(29%) having been members for a period of between 5-10 years whereas 8(6%) had been in the organizations for more than 15 years.

Fig 4.2 (b) Respondents Duration as Sacco Members (Members)