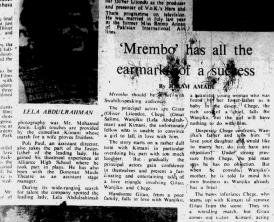

# ouble premiere tonight for Swahili film

LEFT: Oliver Lirendo holds an axe in a tense scene from "Mrembo", the wahili film opening in Narobi and Mombasa tonight.

Singer who

relies on

talent

OF SECOND-HAND TELEVISION RECEIVERS FOR ONE WEEK ONLY!

### C A M E O Four separate shows at 1, 3.45, 6.20 and 9

**MREMBO** (YOUNG BEAUTIFUL GIRL)

OLIVER LITONDO OMARI SULEMAN

asuarina hotel where a gracious friendly atmosphere awaits you

P.O. BOX 2792, MOMBASA, KENYA TELEPHONE: SHANZU 236

A superb production packed with Thrills ... Action ... Romance ... Music ...

**MREMBO** (A YOUNG BEAUTIFUL GIRL) OMARI SULEMAN

(Mzee Pembe)
OLIVER LITONDO

MOMBASA FILM SOCIETY Annual General Meeting at 7:30 p.m. tonight followed by LIFT TO THE SCAFFOLD JEAN MOREAU MISSIONS CINEMA