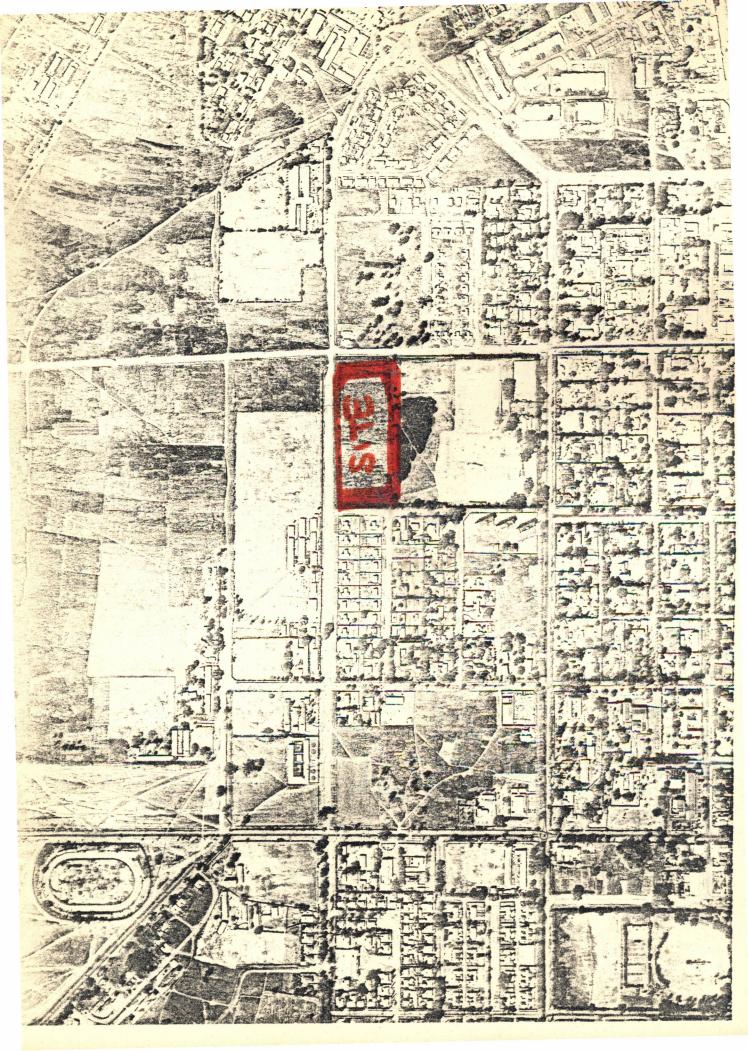

#### SITE ANALYSIS CRITERIA

In search for a potential site the following considerations were taken into account:

- Ol. Accessibility for most young people site had to be on a main throughfare where people pass on their way from the estates to work.
- 02. Site had to be at focus or centre of gravity on present and future Nakuru community.
- O3. Site had to be accessible and near existing zone for institutions for youth people such as Secondary School zone, Primary School zone and near public recreational area such as the Nakuru stadium.
- 04. Presently the site is vacant and next to the Nakuru Athletic Club. Therefore there will be sharing of playing fields and other activities. (see attached maps for services and site conditions).

#### APPROACH TO PLANNING

- 1. THE SITE is outside the business area of town and close the area of high density housing. see site analysis.
- 2. The site access is from Tom Mboya Road as this is the side from which most people live and is also the road most pedestrians use to and from the business part of town. However, service access is from Ronald Ngara Road.
- 3. The Youth Centre is built on two levels around two court yards. One court yard has the main arena for outdoor activitie's and the other is a recess court for people in crafts training wing. The plan is inward looking to encourage a feeling of togetherness for the users.
- 4. The swimming pool is placed next to the games hall and to the northwest so as to catch the afternoon sun when most people come to swim.
- 5. The building is planned to allow flexibility so that it has several entrances such that on occasions some areas of the building can be closed off when not in use. This allows reasonable control for security reasons.
- 6. The building has been zoned according to noisy and quiet areas so that the workshops and games areas are placed together in the noisy zone and library, and classes are placed together in the quiet zone. The child care unit is placed away from the adult areas but close to where women classes for sewing and cookery are placed.