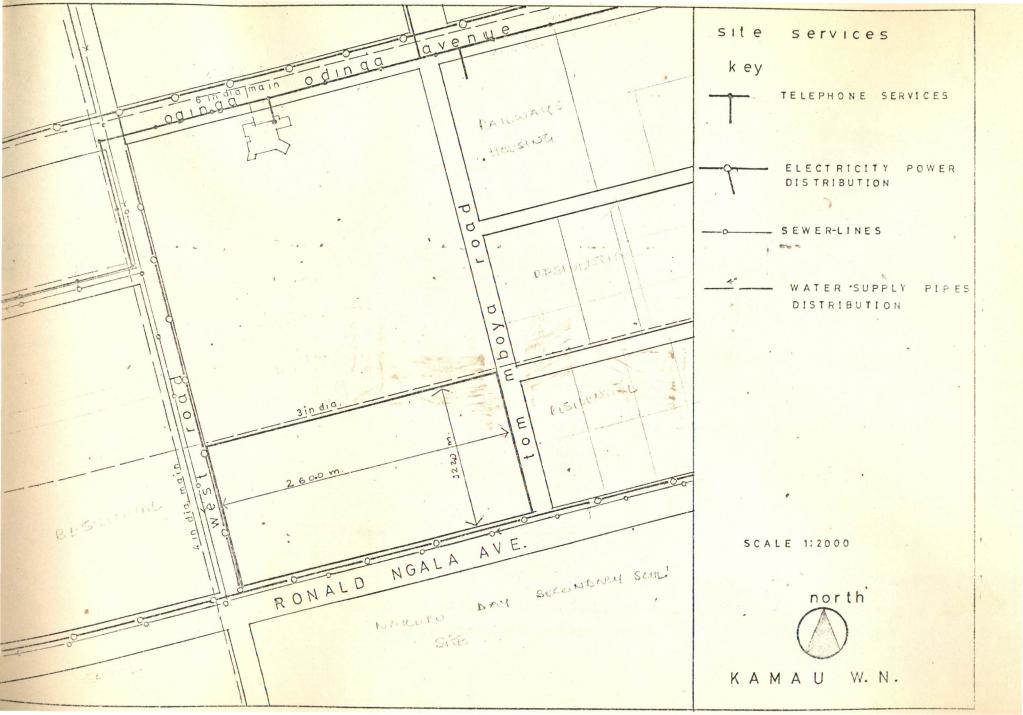

#### SITE ANALYSIS CRITERIA

In search for a potential site the following considerations were taken into account:

- Ol. Accessibility for most young people site had to be on a main throughfare where people pass on their way from the estates to work.
- 02. Site had to be at focus or centre of gravity on present and future Nakuru community.
- O3. Site had to be accessible and near existing zone for institutions for youth people such as Secondary School zone, Primary School zone and near public recreational area such as the Nakuru stadium.
- 04. Presently the site is vacant and next to the Nakuru Athletic Club. Therefore there will be sharing of playing fields and other activities. (see attached maps for services and site conditions).