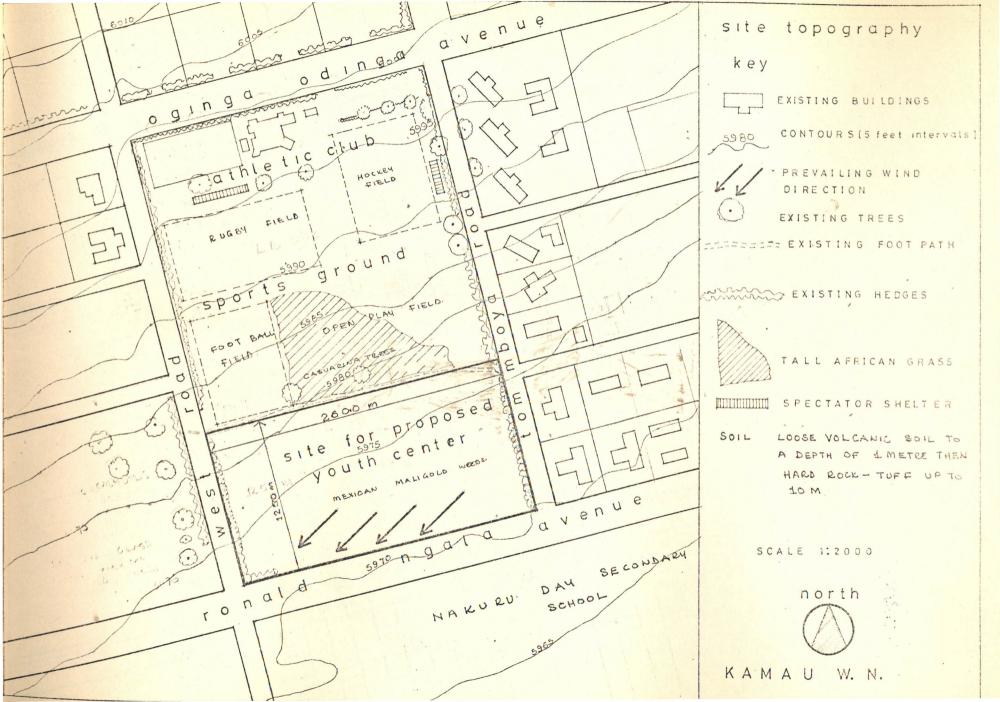

#### SITE ANALYSIS CRITERIA

In search for a potential site the following considerations were taken into account:

- Ol. Accessibility for most young people site had to be on a main throughfare where people pass on their way from the estates to work.
- 02. Site had to be at focus or centre of gravity on present and future Nakuru community.
- O3. Site had to be accessible and near existing zone for institutions for youth people such as Secondary School zone, Primary School zone and near public recreational area such as the Nakuru stadium.
- 04. Presently the site is vacant and next to the Nakuru Athletic Club. Therefore there will be sharing of playing fields and other activities. (see attached maps for services and site conditions).