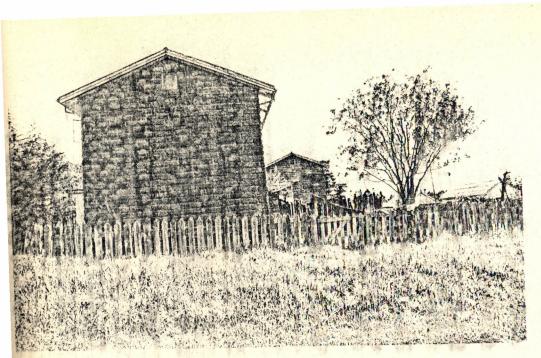

NOTE: THE NATURAL STONE USED ON ADJACENT BUILDINGS ROOFING IS CORRUGATED IRON ALSO MANGALORE TILES CAN BE NOTED ON ADJACENT BUILDINGS.

the root water within and the transmit here allered a

VIEW OF SITE AT JUCTION OF WEST ROAD AND RONALD NGALA ROAD

WALLS: A MIXTURE OF FAIRFACE STONE AND PLASTERED CEMENT BLOCK WORK.