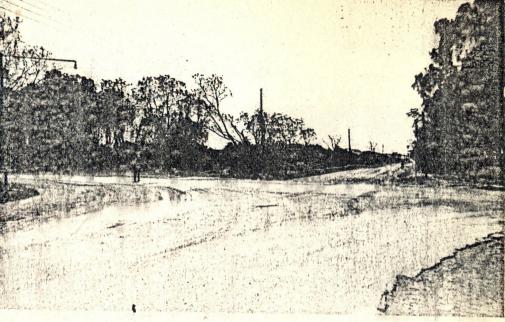

EW ALONG OGINGA ODINGA ROAD

JUNCTION OF WEST ROAD AND OGINGA ODINGA ROAD

VIEW NORTHWARD ALONG WEST ROAD. NOTE SITE IS OVERGROWN WITH WEEDS.

VIEW TO THE NORTH OF SITE SHOWING THE HOCKEY PLAYING FIELDS

Log Billy & Status