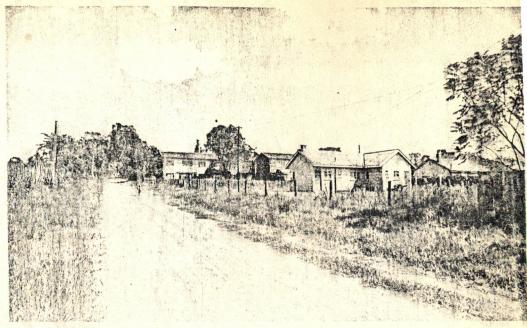

EW ALONG OGINGA ODINGA ROAD

JUNCTION OF WEST ROAD AND OGINGA ODINGA ROAD

VIEW NORTHWARD ALONG WEST ROAD. NOTE SITE IS OVERGROWN WITH WEEDS.

VIEW TO THE NORTH OF SITE SHOWING THE HOCKEY PLAYING FIELDS

Log Billy & Status

NOTE: THE NATURAL STONE USED ON ADJACENT BUILDINGS ROOFING IS CORRUGATED IRON ALSO MANGALORE TILES CAN BE NOTED ON ADJACENT BUILDINGS.

the root water within and the transmit here allered a

VIEW OF SITE AT JUCTION OF WEST ROAD AND RONALD NGALA ROAD

NOTE: THE EARTH ROAD CONSTRUCTION.

VIEW OF SITE FROM PLAYING FIELDS. IN THE DISTANCE IS SEEN HONEY MOON HILLS. THIS IS BEST VIEW OF THE SITE. S Mar Mader

VIEW ALONG TOM MBOYA ROAD NORTHWARD NOTE THE ROOFS ARE A MIXTURE OF CLAY TILES AND ASBESTOS CEMENT.

WALLS: A MIXTURE OF FAIRFACE STONE AND PLASTERED CEMENT BLOCK WORK.