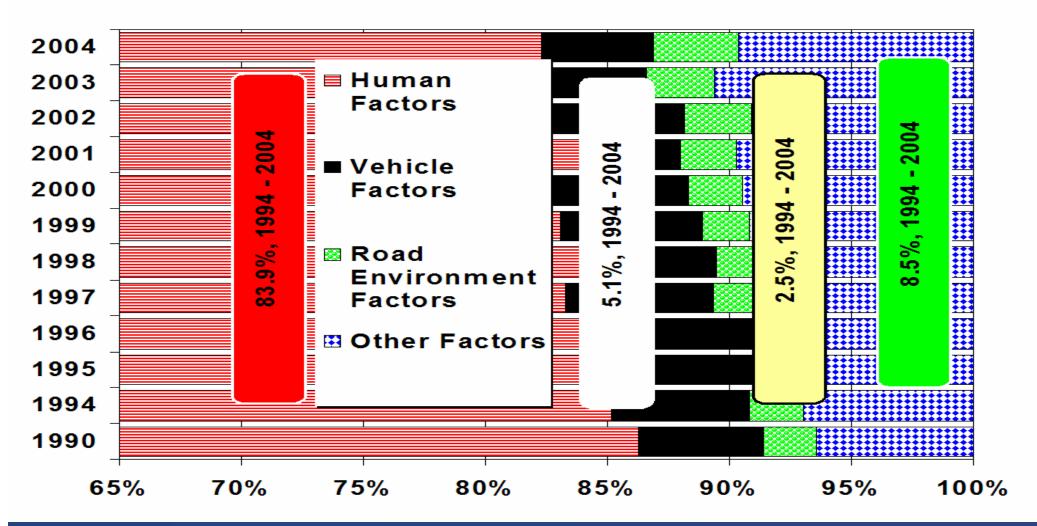

#### Crash Severity Rates

**Proximate Causes of Road Crashes** 

Eric Aligula Magolo and Winnie V. Mitullah

National Road Safety Policies and Action Plans: The Kenyan Experience

African Road Safety Conference, 5 – 7 February 2007, Accra, Ghana