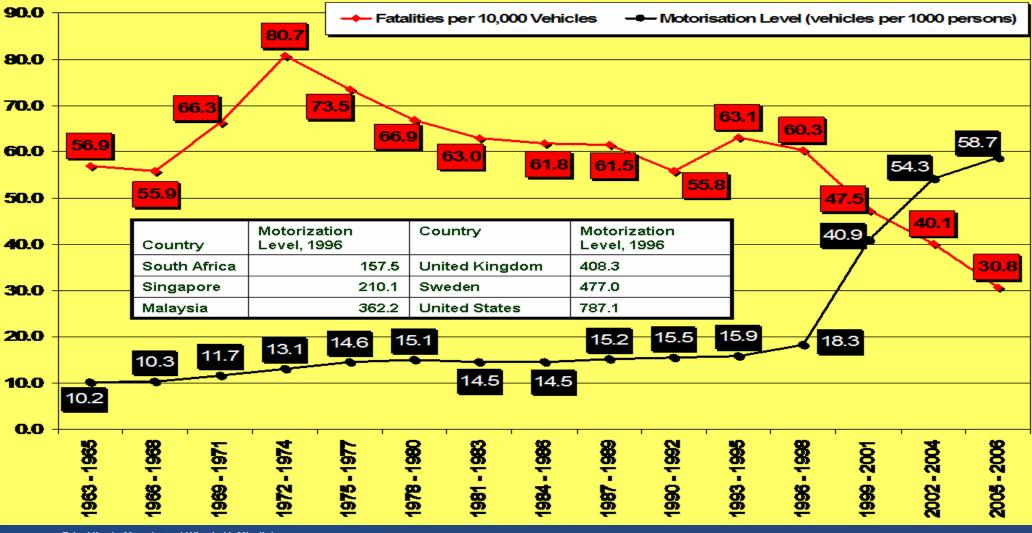

Motorisation and Fatality Trends

5

Fatalities per 100,000 persons

6

Eric Aligula Magolo and Winnie V. Mitullah National Road Safety Policies and Action Plans: The Kenyan Experience African Road Safety Conference, 5 – 7 February 2007, Accra, Ghana