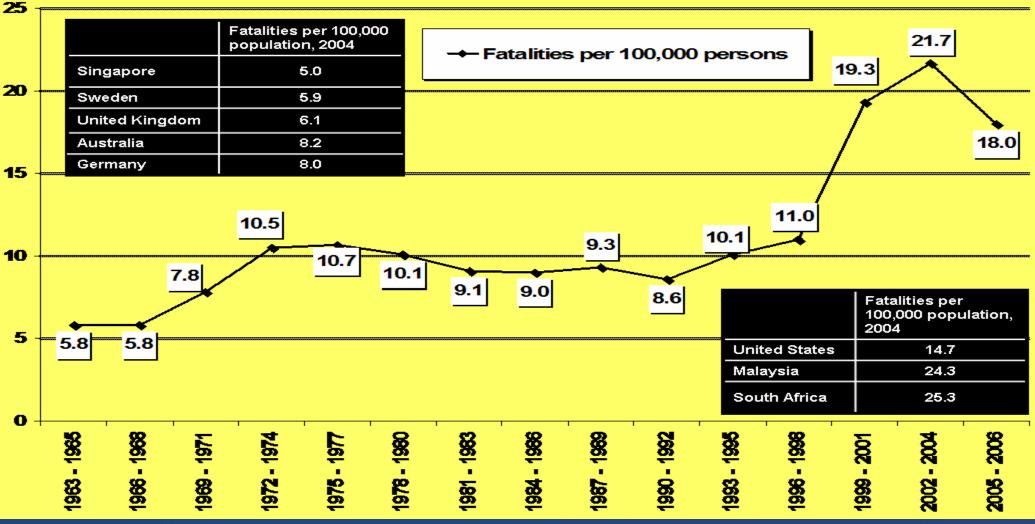

Motorisation and Fatality Trends

5

Fatalities per 100,000 persons

6

Eric Aligula Magolo and Winnie V. Mitullah National Road Safety Policies and Action Plans: The Kenyan Experience African Road Safety Conference, 5 – 7 February 2007, Accra, Ghana