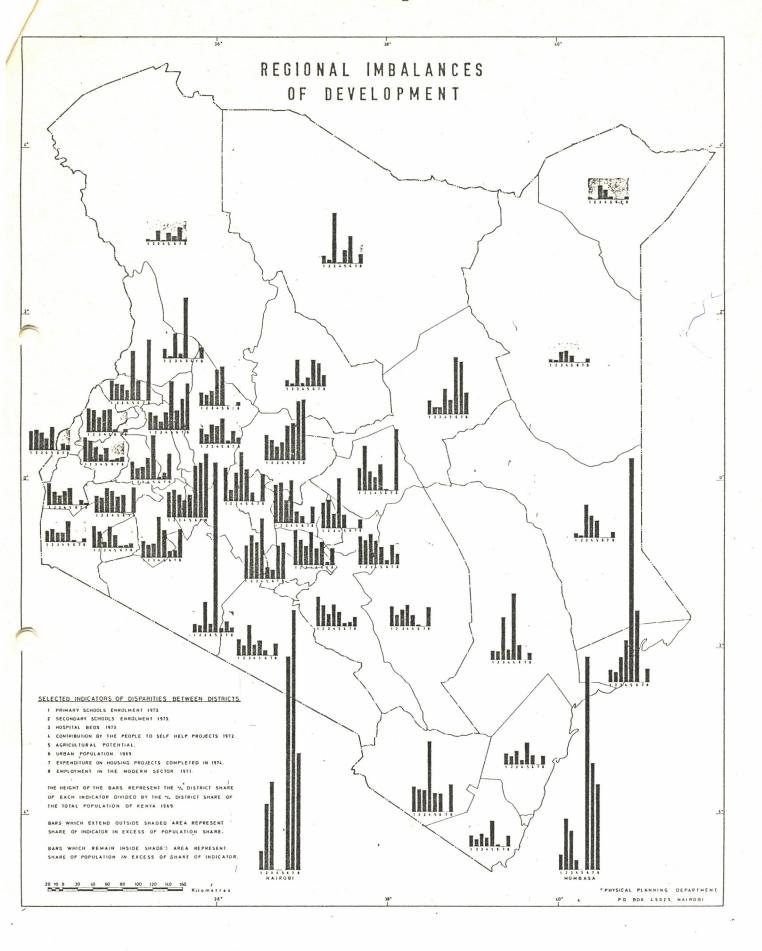

MFN HROU 345

## POLICY AND SPATIAL PLANNING FRAMEWORK FOR RURAL DEVELOPMENT IN KENYA

by