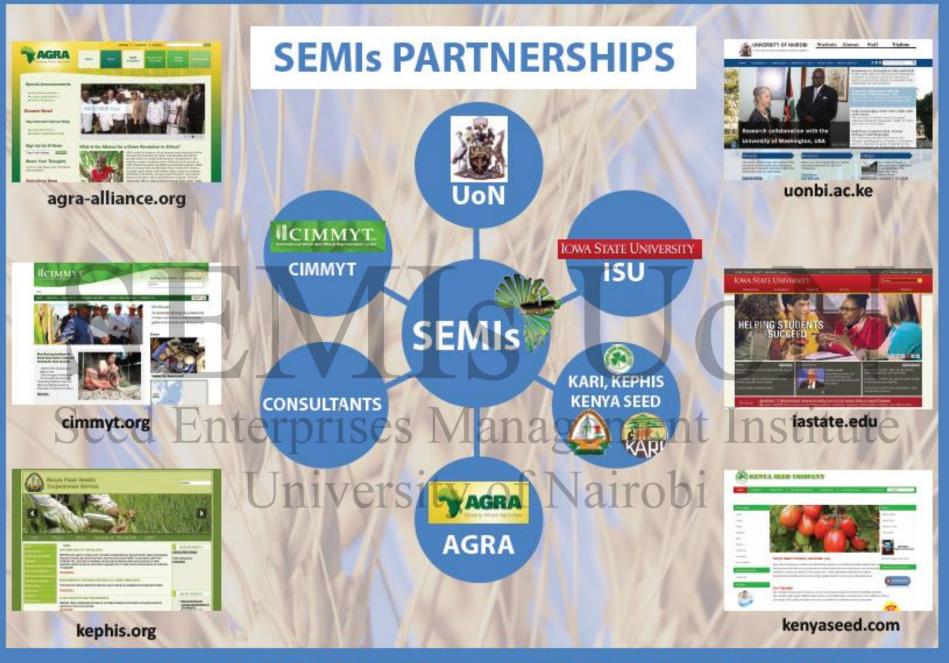

#### COURSE FACILITATORS:

John MacRobert-CIMMYT Kiarie Njoroge-UON CAVS erprises Manag University of 1

#### Jenny leakey-Leldet seed company

Aline O'Connor – Seed Business mgt

Others: Iowa State University, AGRA consultants, KEPHIS, Seed companies, Professionals from reputable Institutions, ETC

**KEPHS FACILITATATORS** 